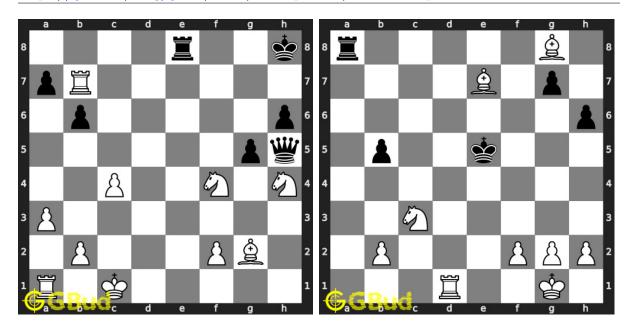

#### 91. Mate in 5 moves

Level: hard, Next Move: Black Solution: https://gbud.in/gcyt144

#### 92. Mate in 4 moves

Level: hard, Next Move: White Solution: https://gbud.in/gcyt144

#### 93. Mate in 3 moves

Level: hard, Next Move: Black Solution: https://gbud.in/gcyt144

#### 94. Mate in 4 moves

Level: hard, Next Move: White Solution: https://gbud.in/gcyt144

#### 95. Mate in 3 moves

Level: hard, Next Move: Black Solution: https://gbud.in/gcyt144

#### 96. Mate in 3 moves

Level: hard, Next Move: Black Solution: https://gbud.in/gcyt144

#### 97. Mate in 4 moves

Level: hard, Next Move: White Solution: https://gbud.in/gcyt144

#### 98. Mate in 3 moves

Level: hard, Next Move: White Solution: https://gbud.in/gcyt144

### 99. Mate in 4 moves

Level: hard, Next Move: White Solution: https://gbud.in/gcyt144

# 100. Mate in 4 moves

Level: hard, Next Move: White Solution: https://gbud.in/gcyt144

Figure 1: Solve other puzzles @ https://gbud.in/chsgppz