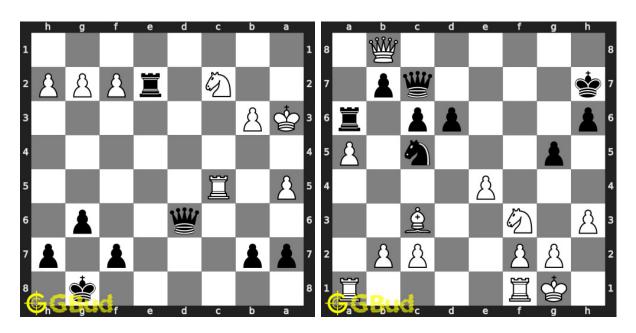

#### 91. Mate in 5 moves

Level: hard, Next Move: Black Solution: https://gbud.in/gcyt144

#### 92. Mate in 4 moves

Level: hard, Next Move: White Solution: https://gbud.in/gcyt144

#### 93. Mate in 3 moves

Level: hard, Next Move: Black Solution: https://gbud.in/gcyt144

#### 94. Mate in 4 moves

Level: hard, Next Move: White Solution: https://gbud.in/gcyt144