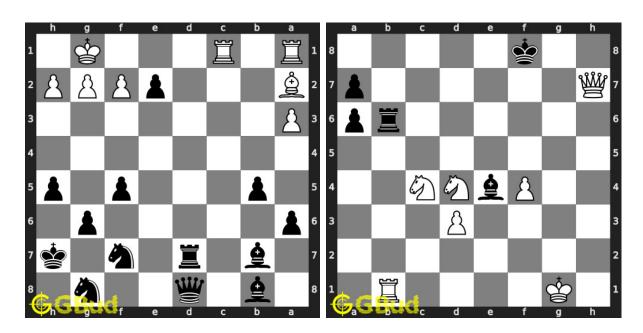

#### 95. Mate in 3 moves

Level: hard, Next Move: Black Solution: https://gbud.in/gcyt144

#### 96. Mate in 3 moves

Level: hard, Next Move: Black Solution: https://gbud.in/gcyt144

#### 97. Mate in 4 moves

Level: hard, Next Move: White Solution: https://gbud.in/gcyt144