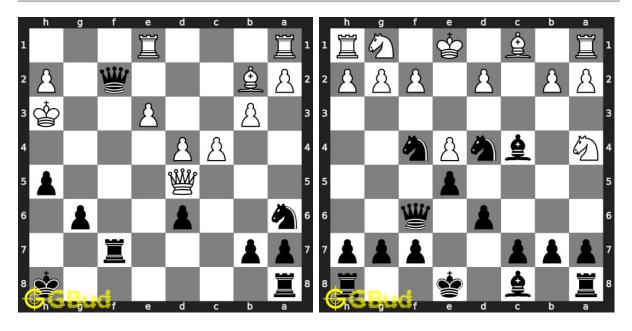

#### 98. Mate in 3 moves

Level: hard, Next Move: White Solution: https://gbud.in/gcyt144

### 99. Mate in 4 moves

Level: hard, Next Move: White Solution: https://gbud.in/gcyt144