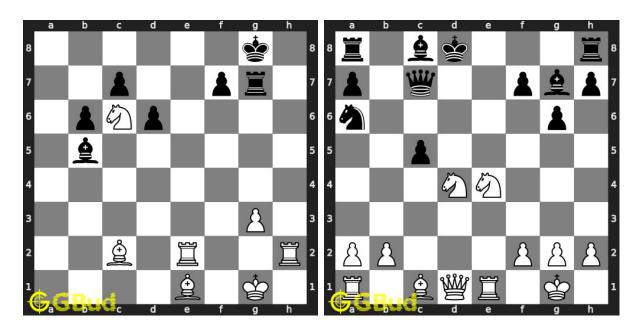

# 100. Mate in 4 moves

Level: hard, Next Move: White Solution: https://gbud.in/gcyt144

Figure 1: Solve other puzzles @ https://gbud.in/chsgppz